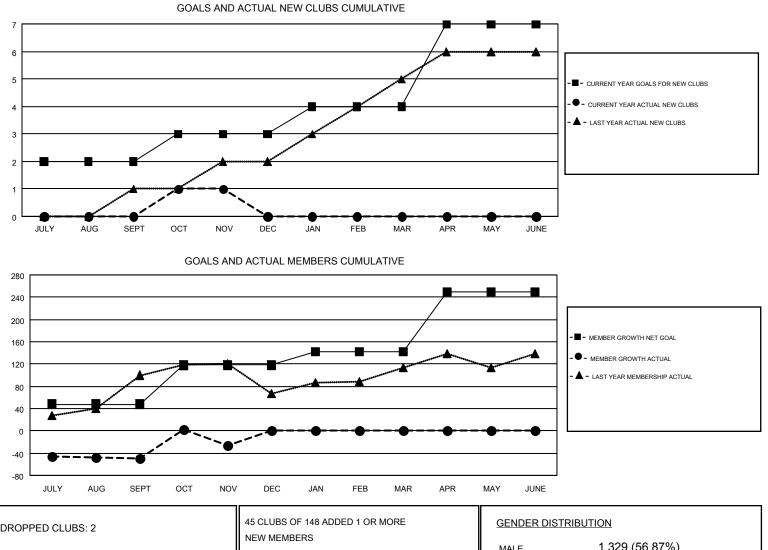

## GMT: RASHMI KOOVERJEE

GMT CA 6-Afr

Results as of: 11/30/2017

| Clubs         |               |           |               | Members               |                           |                         |                                                    |  |
|---------------|---------------|-----------|---------------|-----------------------|---------------------------|-------------------------|----------------------------------------------------|--|
|               | RESULTS FOR   | 2017-2018 |               | RESULTS FOR 2017-2018 |                           |                         |                                                    |  |
| QUARTER       | NEW CLUB GOAL | NEW CLUBS | DROPPED CLUBS | QUARTER               | MEMBER GROWTH NET<br>GOAL | MEMBER GROWTH<br>ACTUAL | DROPPED<br>MEMBERS ACTUAL<br>(including transfers) |  |
| JULY/AUG/SEPT | 2             | 0         | 1             | JULY/AUG/SEPT         | 48                        | 60                      | 100                                                |  |
| OCT/NOV/DEC   | 1             | 1         | 1             | OCT/NOV/DEC           | 70                        | 97                      | 71                                                 |  |
| JAN/FEB/MAR   | 1             | 0         | 0             | JAN/FEB/MAR           | 24                        | 0                       | 0                                                  |  |
| APR/MAY/JUNE  | 3             | 0         | 0             | APR/MAY/JUNE          | 108                       | 0                       | 0                                                  |  |

| DROPPED CLUBS: 2 |     | 45 CLUBS OF 148 ADDED 1 OR MORE | GENDER DISTRIBUTION                                             |                |     |
|------------------|-----|---------------------------------|-----------------------------------------------------------------|----------------|-----|
|                  |     | NEW MEMBERS                     | MALE                                                            | 1,329 (56.87%) |     |
|                  |     |                                 | FEMALE                                                          | 1,008 (43.13%) |     |
| DROPPED MEMBERS  |     |                                 |                                                                 |                |     |
| DECEASED         | 10  | CLICK HERE FOR CUMULATIVE       | TOTAL FAMILY UNIT MEMBERS<br>FAMILY MEMBERS PAYING HALF<br>DUES |                | 655 |
| CLUB CANCELLED   | 0   | MEMBERSHIP DATA                 |                                                                 |                | 337 |
| OTHER            | 161 |                                 |                                                                 |                |     |
| TOTAL            | 171 |                                 | 2020                                                            |                |     |
|                  |     |                                 |                                                                 |                |     |